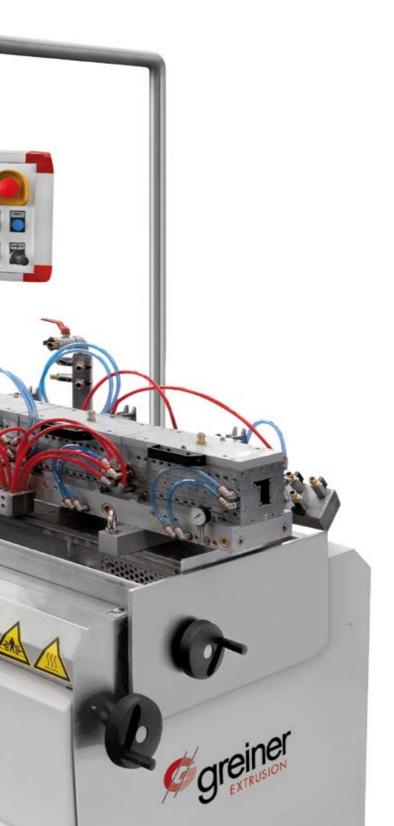

#### Cutter

- Length measuring with one preselection
- Profile dimensions h 100 x w 140 mm
- Adjustable clamping pressure
- Heated cutting knife
- Cutting knife thickness 1.2 mm