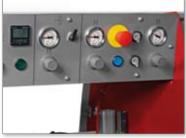

#### Haul off

- Anti slip control
- Pad width 140 mm
- Pressure and counter-pressure control
- Ergonomically positioned control panel
- Improved and simplified profile in-feed through safety tunnel
- Large swing doors
- Pulling force 16 kN
- 2 motors, 1 drive system