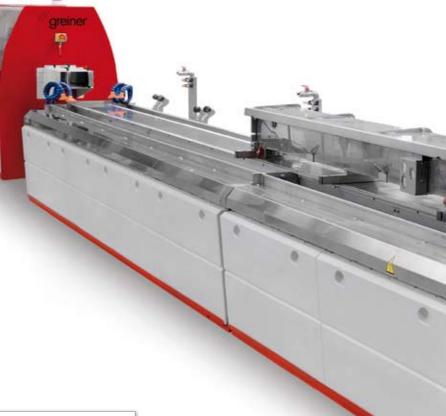

# EFFICIENT EXTRUSION FX-LINE

TOUCH CONTROL PANEL

By using the approved GESS system and the anti-slip system, the new FX-Line represents the latest technology in downstream equipment.

PADS

CUTTER

**Greiner** Extrusion

FILTER SYSTEM WITH BY PASS

CALIBRATION TABLE

GESS – GREINER ENERGY SAVING SYSTEM

ANTI-SLIP SYSTEM

CONTROL PANEL FOR HAUL OFF AND CUTTER

AIR-SHOWER