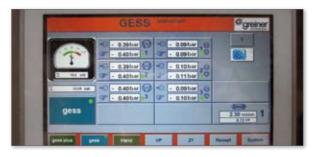

### HAUL OFF COMBINATION

#### Haul off

- Anti slip control
- Pad width 140 mm
- Pressure and counter-pressure control
- Ergonomically positioned control panel
- Improved and simplified profile in-feed through safety tunnel
- Large swing doors
- Pulling force 16 kN
- 2 motors, 1 drive system

#### Cutter

- Length measuring with one preselection
- Profile dimensions h 100 x w 140 mm
- Adjustable clamping pressure
- Heated cutting knife
- Cutting knife thickness 1.2 mm