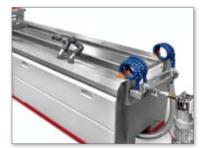

#### CALIBRATION TABLE

- Energy savings up to 80% with GESS
- Vacuum pump regulation does not require venting air supply
- Stable vacuum with generously dimensioned cyclone tank
- Full stainless steel mounting frameDirect water recirculation from dry
- calibration into the drain
- Parallel height adjustment over the entire length
- Ergonomically positioned control panel
- Plastic covers made of ABS