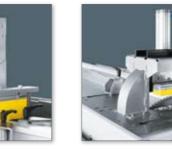

#### Cutter

- Length measuring with one preselection
- Profile dimensions h 100 x w 140 mm
- Adjustable clamping pressure
- Heated cutting knife
- Cutting knife thickness 1.2 mm

#### Saw

- Length measuring with one preselection
- Saw blade diameter 400 mm (Option to
- Diameter 500)
- Profile dimensions h 90 x w 140 mm
- Additional blade types are available
- Integrated chip extraction