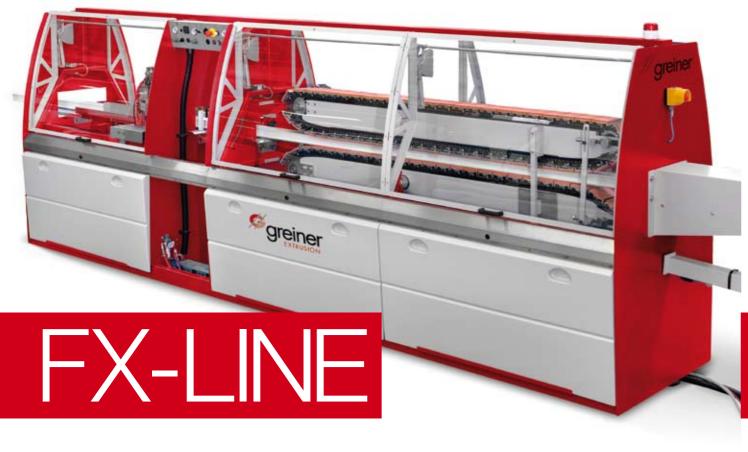

# EFFICIENT EXTRUSION FX-LINE

TOUCH CONTROL PANEL

By using the approved GESS system and the anti-slip system, the new FX-Line represents the latest technology in downstream equipment.

PADS

CUTTER

**Greiner** Extrusion

FILTER SYSTEM WITH BY PASS

CALIBRATION TABLE

GESS – GREINER ENERGY SAVING SYSTEM

ANTI-SLIP SYSTEM

CONTROL PANEL FOR HAUL OFF AND CUTTER

AIR-SHOWER